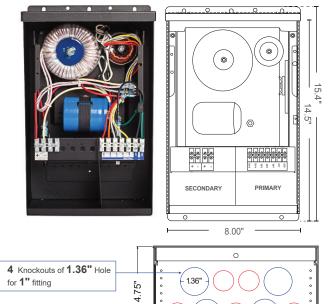

## HOUSING

- 18 gauge welded steel enclosure: 8.00"W x 14.5"L x 4.75"H
- Door: 9.125"W x 15.375"L
- Knockouts: 9
- Built-in support bracket incorporated to secure housing for surface mounting

## **FEATURES**

- Suitable for dry, damp and wet locations
- Suitable for indoor or outdoor use
- Suitable for use with submersible luminaire
- Primary voltage 120V or 277V
- Loads maybe connected to one (1) of the primary taps to the full watt rating of the PSC.
- Rated for 100% operation, no de-rating required.
- Use dimmers rated for magnetic low voltage load with neutral wire
- 1-2 magnetic circuit breaker
- Five (5) primary taps provide: