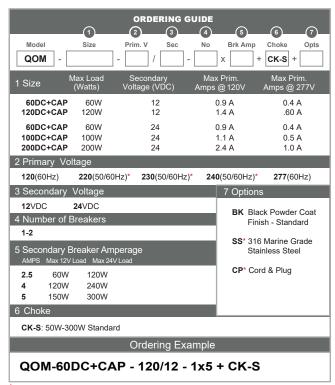

The QOM-DC+CAP follows Class 2 power limits, with 60W circuits for 12V outputs and 96W circuits for 24V outputs. The QOM-DC+CAP is capable of two 60W 12V circuits or 96W 24V circuits.

## **FEATURES**

- Suitable for dry, damp and wet locations
- Suitable for indoor or outdoor use
- Suitable for use with submersible luminaire
- Primary voltage 120V or 277V
- Loads maybe connected to one (1) of the primary taps to the full watt rating of the PSC.
- Rated for 100% operation, no de-rating required.
- Use dimmers rated for magnetic low voltage load with neutral wire
- 1-2 magnetic circuit breaker
- Five (5) primary taps provide:

12V: 12. 13. 14. 15. 16 **24V**: 24, 26, 28, 30, 32

- The advantage is that loads at varying distances from the PSC can be tapped to recover voltage drop and produce between 85%-100% light output.
- 10 vear warrantv
- CSA #239924