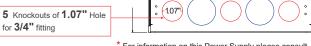

## HOUSING

- 18 gauge welded steel enclosure: 8.00"W x 14.5"L x 4.75"H
- Door: 9.125"W x 15.375"L
- Knockouts: 9
- Built-in support bracket incorporated to secure housing for surface mounting